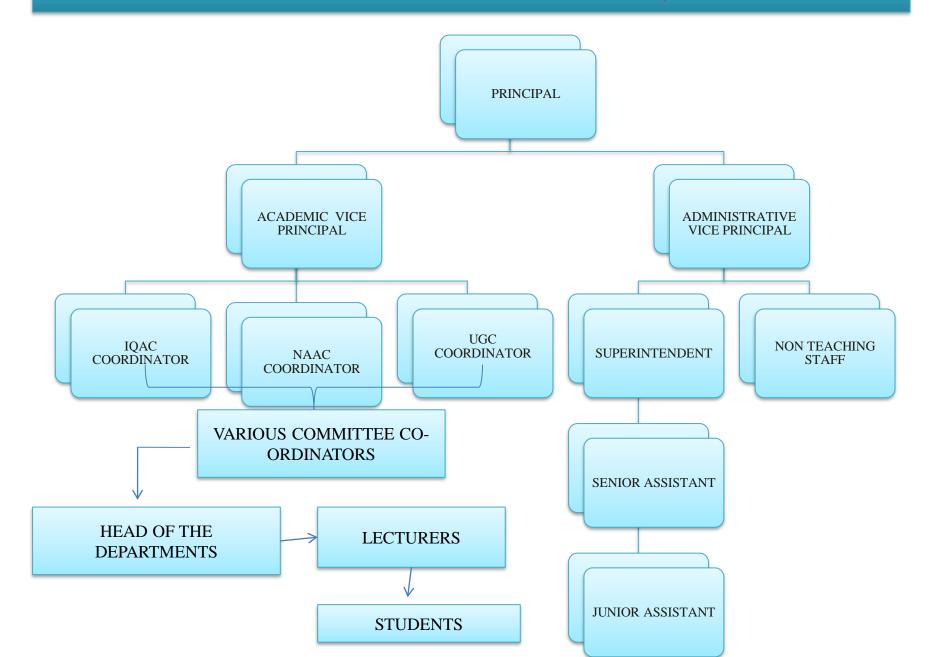

#### **RESTRUCTURED COMMITTEES 2021-2022**

#### Principal is the Chairman of all committees

#### Vice Principal (Academic) is Coordinator of the following committees:1.

Attendance & Examination Committee, Discipline Committee, Women's Empowerment Cell Anti-Ragging Committee Anti -Sexual Harassment Committee

Career Counseling Cell, Hostel Committee, Library Committee, Cultural Activities & Extra Curricular Activities Committee, Seminar & work shop Committee

### Vice Principal (Administration) is Coordinator of the following committees

IQAC, Admission Committee, UGC Committee, purchase committee, Grievance Redressal Cell, Building Committee, Canteen Committee

Stock Verification Committee, Sports Committee, Campus Clean & Green Committee

All the committees meet at regular intervals (at least once in 3 months) and discuss the steps to be taken for the assigned duties problems, if any